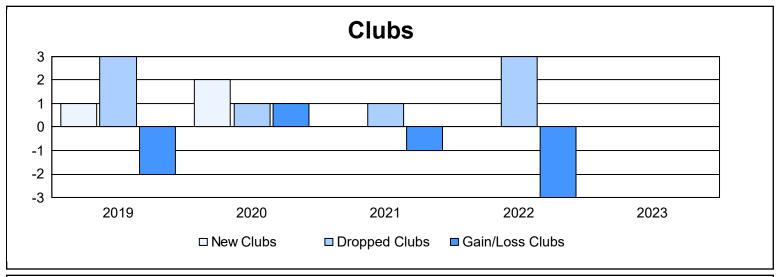

| Year      | New<br>Clubs | Dropped<br>Clubs | Gain/<br>Loss<br>Clubs | New<br>Members | Charter<br>Members | Reinstate<br>Members | Transfer<br>Members | Total<br>Member<br>Added | Total<br>Members<br>Dropped | Gain/<br>Loss<br>Members |
|-----------|--------------|------------------|------------------------|----------------|--------------------|----------------------|---------------------|--------------------------|-----------------------------|--------------------------|
| 2018-2019 | 1            | 3                | -2                     | 176            | 29                 | 10                   | 9                   | 224                      | 221                         | 3                        |
| 2019-2020 | 2            | 1                | 1                      | 183            | 46                 | 13                   | 6                   | 248                      | 299                         | -51                      |
| 2020-2021 | 0            | 1                | -1                     | 211            | 5                  | 10                   | 9                   | 235                      | 276                         | -41                      |
| 2021-2022 | 0            | 3                | -3                     | 282            | 1                  | 3                    | 11                  | 297                      | 242                         | 55                       |
| 2022-2023 | 0            | 0                | 0                      | 237            | 3                  | 18                   | 17                  | 275                      | 305                         | -30                      |
| Average   | 1            | 2                | -1                     | 218            | 17                 | 11                   | 10                  | 256                      | 269                         | -13                      |